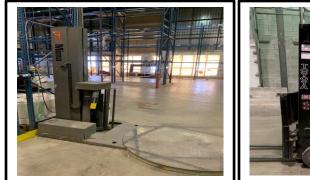

BidSpotter.com

75 SECTIONS INDUSTRIAL RACKING (height sizes 20' & 18') AUTOMATIC PALLET WRAPPING MACHINE "ITW MIMA" MOD: 5.1 TOYOTA ELECTRIC LIFT TRUCK & CHARGER (3 WHEELER) MOD: 7FBEV20 HYSTER ELECTRIC (PICKER) LIFT TRUCK W/CHARGER MOD: R30XM WAREHOUSE EQUIPMENT & TOOLS ETC. OFFICES, FURNITURE & EQUIPMENT • COMPUTERS ETC.