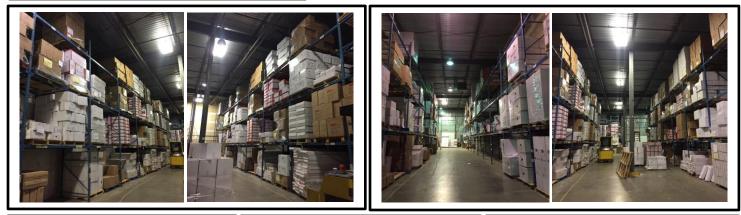

BidSpotter.com

75 SECTIONS INDUSTRIAL RACKING (height sizes 20' & 18') AUTOMATIC PALLET WRAPPING MACHINE "ITW MIMA" MOD: 5.1 TOYOTA ELECTRIC LIFT TRUCK & CHARGER (3 WHEELER) MOD: 7FBEV20 HYSTER ELECTRIC (PICKER) LIFT TRUCK W/CHARGER MOD: R30XM WAREHOUSE EQUIPMENT & TOOLS ETC. OFFICES, FURNITURE & EQUIPMENT • COMPUTERS ETC.