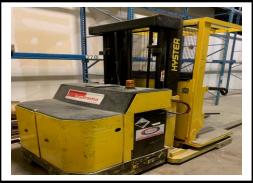

BidSpotter.com

75 SECTIONS INDUSTRIAL RACKING (height sizes 20' & 18') AUTOMATIC PALLET WRAPPING MACHINE "ITW MIMA" MOD: 5.1 TOYOTA ELECTRIC LIFT TRUCK & CHARGER (3 WHEELER) MOD: 7FBEV20 HYSTER ELECTRIC (PICKER) LIFT TRUCK W/CHARGER MOD: R30XM WAREHOUSE EQUIPMENT & TOOLS ETC. OFFICES, FURNITURE & EQUIPMENT • COMPUTERS ETC.