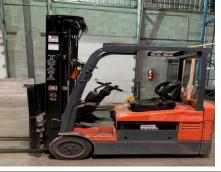

BidSpotter.com

75 SECTIONS INDUSTRIAL RACKING (height sizes 20' & 18') AUTOMATIC PALLET WRAPPING MACHINE "ITW MIMA" MOD: 5.1 TOYOTA ELECTRIC LIFT TRUCK & CHARGER (3 WHEELER) MOD: 7FBEV20 HYSTER ELECTRIC (PICKER) LIFT TRUCK W/CHARGER MOD: R30XM WAREHOUSE EQUIPMENT & TOOLS ETC. OFFICES, FURNITURE & EQUIPMENT • COMPUTERS ETC.